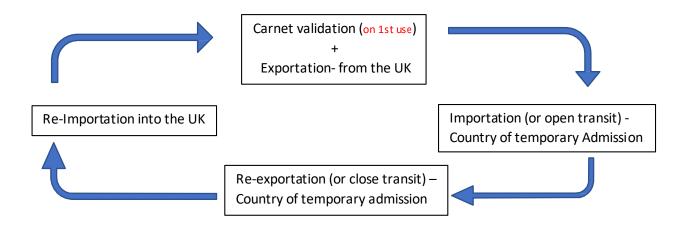

The Carnet transaction cycle usually consists of the following elements:

**Validation:** All ATA Carnets must be Validated by HMRC / BF before the first use (this will be done at the same time the Exportation Counterfoils and Vouchers are being endorsed. If you're flying – then take your goods and Carnet to the customs desk before checking your goods in. If you're driving via Euroshuttle, Holyhead or roro ports in Kent – go to an <u>inland site</u> to get your Carnet validated. Companies moving goods under transport contract (Hauliers/Forwarders) will have to lodge safety and security declarations to pass through the port.

Exportation: this refers to UK goods leaving / exiting from the UK

Importation: this is entry into a country of temporary admission (working visit).

Re-exportation: this is the departure or exit from the country of temporary admission

Re-importation: the return of goods to the UK

**Transit:** transits are rarely used, but may be required if your goods are moving through one Carnet country enroute to another (i.e. driving through EU on the way to a working visit to Switzerland counts as Transit. Note that Changing flights does not count as transit). You must ensure that transits are discharged correctly to avoid payment of duties. Russia and Switzerland may request transits in case the goods are sent to an inland site.