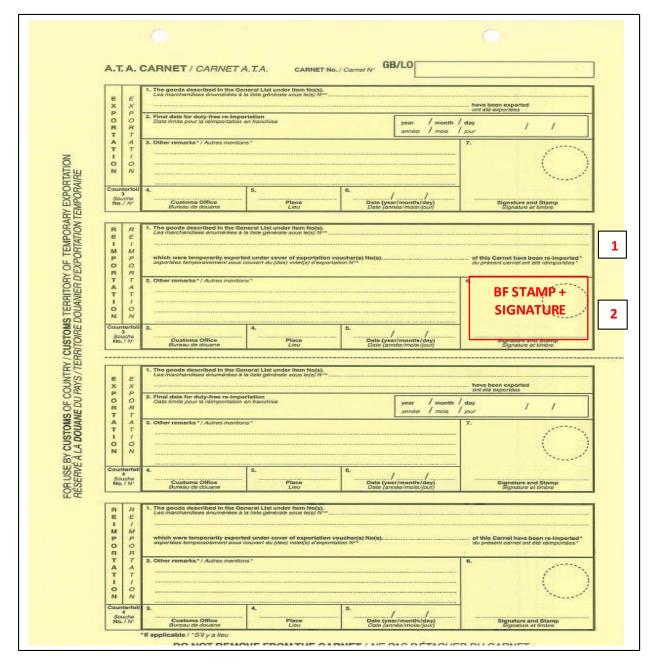

The Carnet transaction cycle usually consists of the following elements:

**Validation:** All ATA Carnets must be Validated by HMRC / BF before the first use (this will be done at the same time the Exportation Counterfoils and Vouchers are being endorsed. If you're flying – then take your goods and Carnet to the customs desk before checking your goods in. If you're driving via Euroshuttle, Holyhead or roro ports in Kent – go to an <u>inland site</u> to get your Carnet validated. Companies moving goods under transport contract (Hauliers/Forwarders) will have to lodge safety and security declarations to pass through the port.

**Vouchers**: Are completed by the holder and detached/removed from the Carnet by Customs officials. Vouchers serve as a Customs declaration and must be signed by the Holder

Counterfoils: Are completed by Customs and serve as receipt audit trail for each declaration lodged