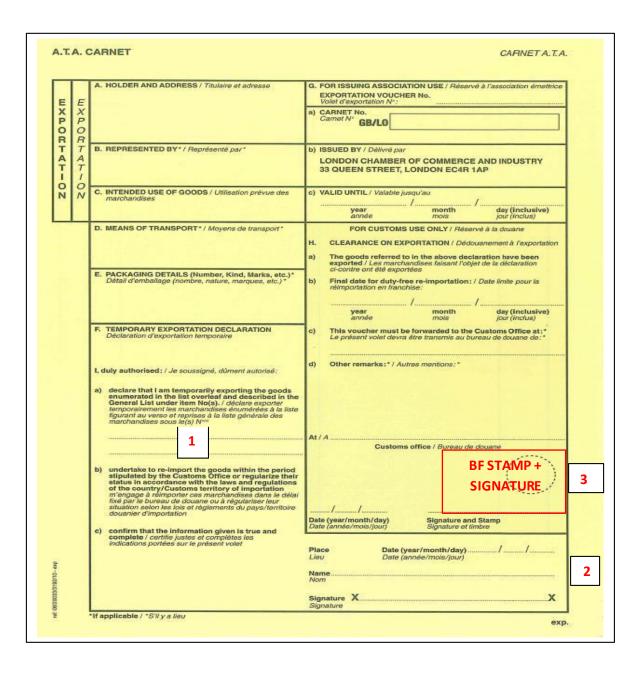

**Vouchers**: Are completed by the holder and detached/removed from the Carnet by Customs officials. Vouchers serve as a Customs declaration and must be signed by the Holder

Counterfoils: Are completed by Customs and serve as receipt audit trail for each declaration lodged