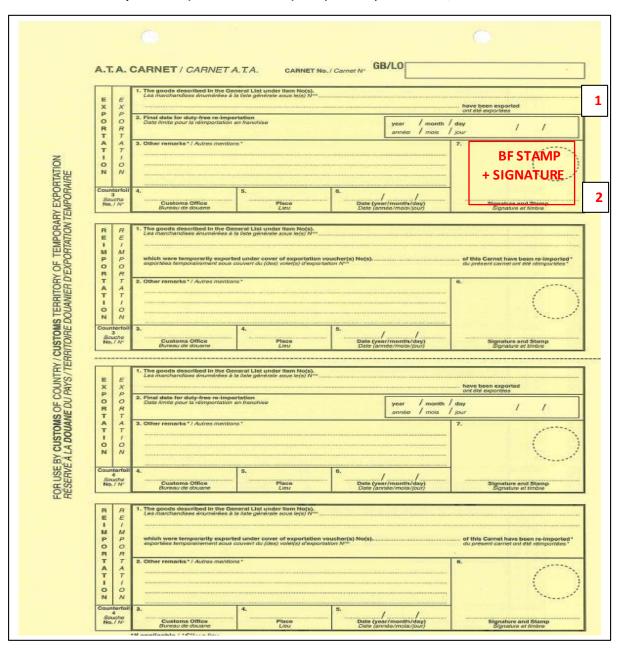

**Vouchers**: Are completed by the holder and detached/removed from the Carnet by Customs officials. Vouchers serve as a Customs declaration and must be signed by the Holder

Counterfoils: Are completed by Customs and serve as receipt audit trail for each declaration lodged