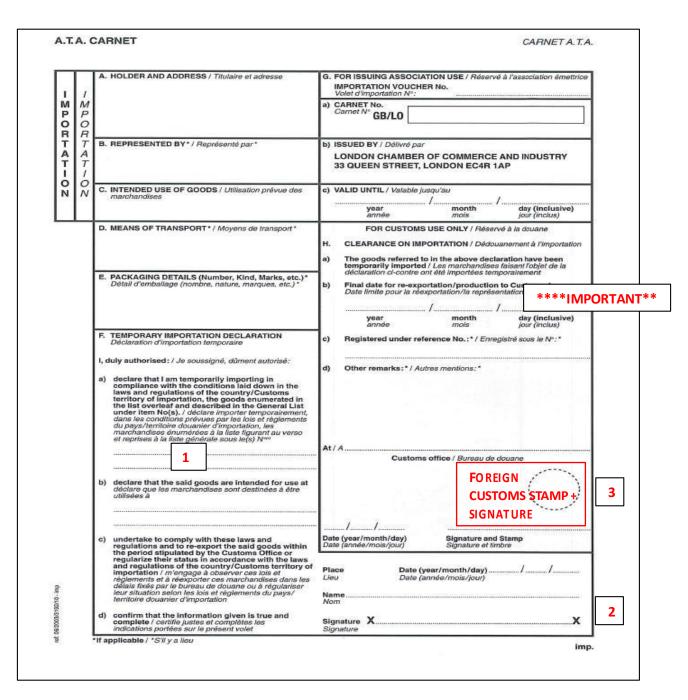

**Vouchers**: Are completed by the holder and detached/removed from the Carnet by Customs officials. Vouchers serve as a Customs declaration and must be signed by the Holder

Counterfoils: Are completed by Customs and serve as receipt audit trail for each declaration lodged